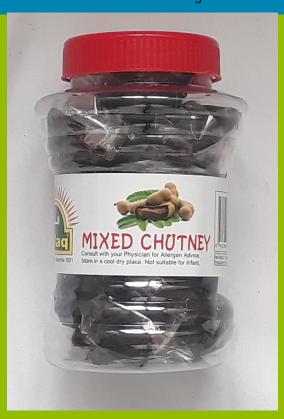

# **Falaq Mix Chutney**

This product contains 24 pieces in each carton. Minimum order of one carton applies.

SKU: L1CA03

**Price:** 

Categories: All Products, Pickles