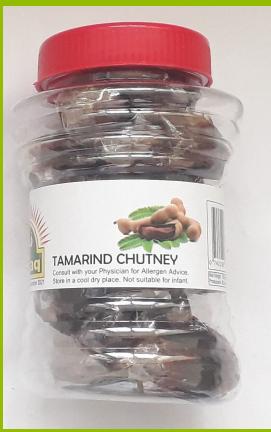

# Falaq Tetul (Tamarind) Chutney

This product contains 24 pieces in each carton. Minimum order of one carton applies.

SKU: L1CA02

**Price:** 

Categories: All Products, Pickles