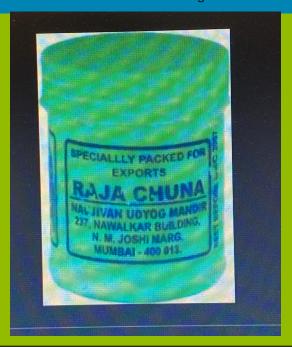

#### Chuna Small Raja

This product contains 12 pieces in each carton. Minimum order of one carton applies.

SKU: F1CR01

**Price:** 

Categories: All Products, Deshi Foods

## Chuna Big Raja

This product contains 6 pieces in each carton. Minimum order of one carton applies.

SKU: F1CR02

**Price:** 

Categories: All Products, Deshi Foods