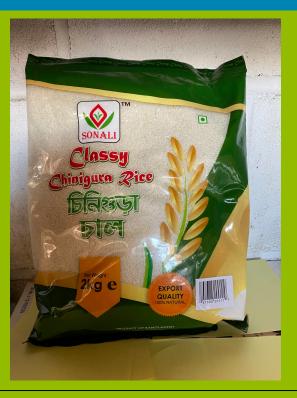

#### Sonali Cini Gura Rice 2kg

This product contains 6 pieces in each carton. Minimum order of one carton applies.

SKU: D1RS01

**Price:** 

Categories: All Products, Deshi Foods