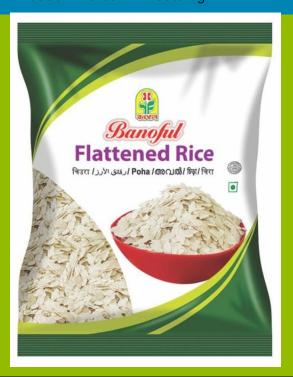

#### **Banoful Flattened Rice**

This product contains 12 pieces in each carton. Minimum order of one carton applies.

SKU: D1RB01

**Price:** 

Categories: All Products, Deshi Foods