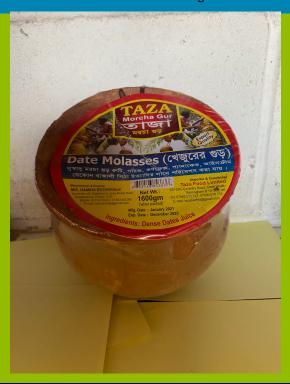

#### Taza Motka Gur

This product contains 18 pieces in each carton. Minimum order of one carton applies.

SKU: G1GA04

**Price:** 

Categories: All Products, Deshi Foods