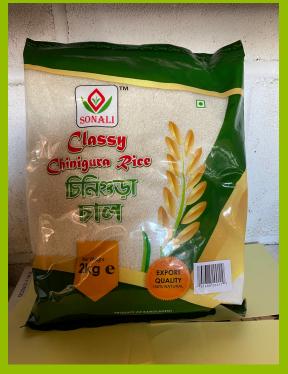

#### Sonali Cini Gura Rice 2kg

This product contains 6 pieces in each carton. Minimum order of one carton applies.

SKU: D1RS01

**Price:** 

Categories: All Products, Deshi Foods