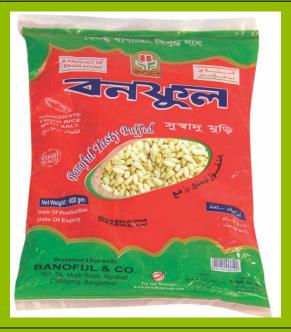

#### **Banoful Flattened Rice**

This product contains 12 pieces in each carton. Minimum order of one carton applies.

SKU: D1RB01

**Price:** 

Categories: All Products, Deshi Foods