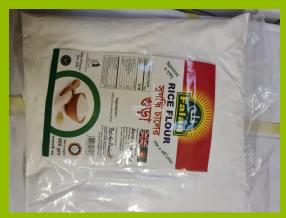

## Falaq Rice Flour 800g

This product contains 24 pieces in each carton. Minimum order of one carton applies.

SKU: D1RA06

Price:

Categories: All Products, Deshi Foods