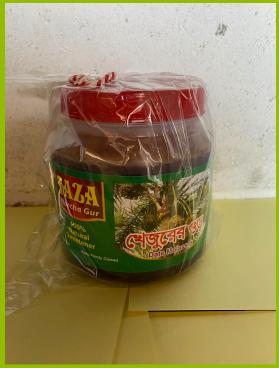

## Morsa Gur Taza 800g

This product contains 18 pieces in each carton. Minimum order of one carton applies.

**SKU:** G1GA02

Price: