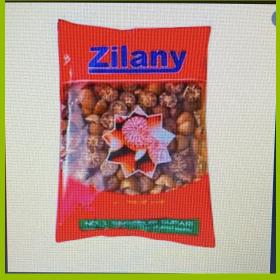

## Zilani supari kg pack

This product contains 8 pieces in each carton. Minimum order of one carton applies.

SKU: F1SZ01

**Price:** 