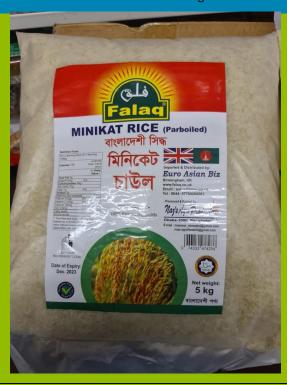

#### Falaq Minikat Rice 5kg

This product contains 24 pieces in each carton. Minimum order of one carton applies.

**SKU:** D1RA05

**Price:** 

Categories: All Products, Deshi Foods