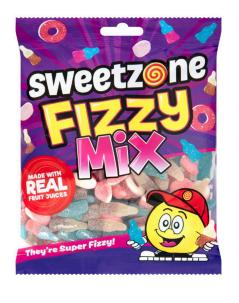

### Fizzy Mix 160g

This product contains 12 pieces in each carton. Minimum order of one carton applies.

SKU: P1SS05

**Price:** 