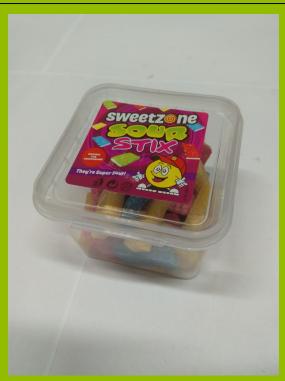

### **Sour Stix Tub 180g**

This product contains 24 pieces in each carton. Minimum order of one carton applies.

**SKU:** P1SS18

Price: