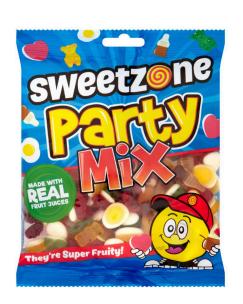

### **Party Mix Bags 140g**

This product contains 12 pieces in each carton. Minimum order of one carton applies.

SKU: P1SS06

**Price:** 

Categories: All Products, Sweets and Jelly