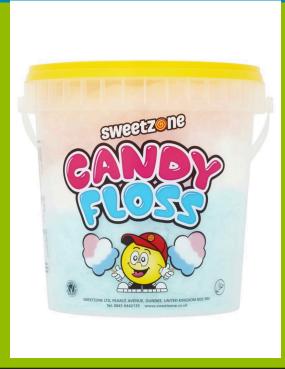

# **Candy Floss 50g**

This product contains 24 pieces in each carton. Minimum order of one carton applies.

SKU: P1SS19

**Price:** 

Categories: All Products, Sweets and Jelly