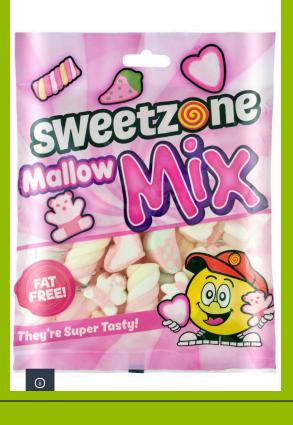

#### **Mallow Mix**

This product contains 24 pieces in each carton. Minimum order of one carton applies.

SKU: P1SS20

**Price:** 