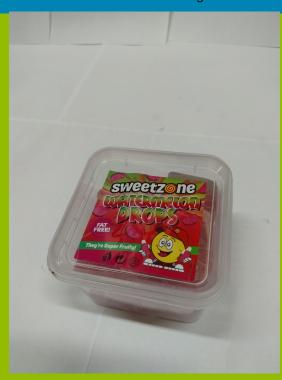

### Watermelon Drops Tub 180g

This product contains 24 pieces in each carton. Minimum order of one carton applies.

SKU: P1SS15

**Price:** 

Categories: All Products, Sweets and Jelly