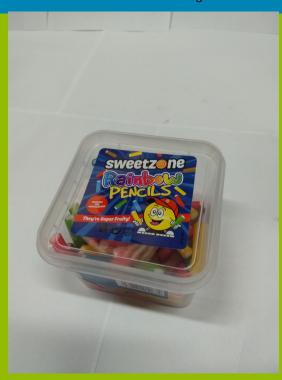

## Rainbow Pencil Tub180g

This product contains 24 pieces in each carton. Minimum order of one carton applies.

SKU: P1SS17

**Price:** 

Categories: All Products, Sweets and Jelly