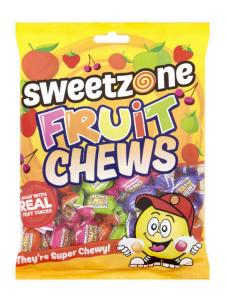

### Fruit Chews Bags 160g

This product contains 12 pieces in each carton. Minimum order of one carton applies.

SKU: P1SS08

**Price:** 

Categories: All Products, Sweets and Jelly