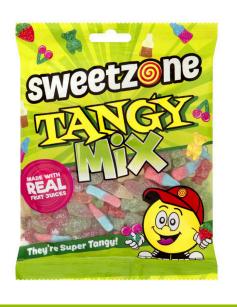

## **Tangy Mix Bags 140g**

This product contains 12 pieces in each carton. Minimum order of one carton applies.

SKU: P1SS07

Price: