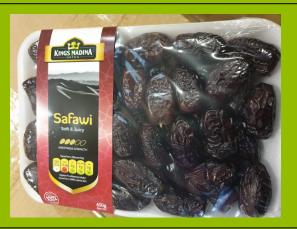

#### Safawi 450g

This product contains 18 pieces in each carton. Minimum order of one carton applies.

SKU: Q1DK03

**Price:** 

Categories: All Products, Dates and Honey