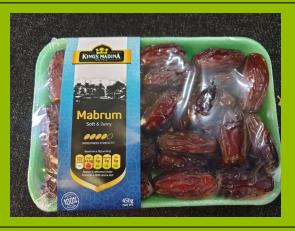

#### Mabrum 450g

This product contains 18 pieces in each carton. Minimum order of one carton applies.

**SKU:** Q1DK09

**Price:** 

Categories: All Products, Dates and Honey