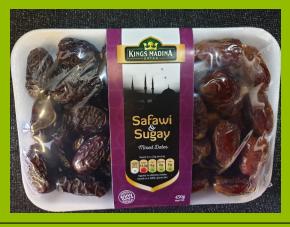

#### Sugay 450g

This product contains 18 pieces in each carton. Minimum order of one carton applies.

**SKU:** Q1DK04

**Price:** 

Categories: All Products, Dates and Honey