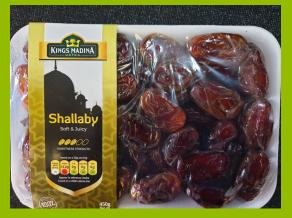

### **Shallaby 450g**

This product contains 18 pieces in each carton. Minimum order of one carton applies.

**SKU:** Q1DK06

**Price:** 

Categories: All Products, Dates and Honey